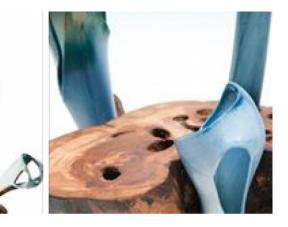

## Solantu designs objects that are the reflection of the engagement with a sustainable forest management

Solantu objects furniture are produced from autochthonous woods recovered from native forests. Next they are selected, air-dried and specially treated to stress its qualities and fresh beauty. Each and every of our pieces is the reflection of our engagement with a sustainable forest management. Thanks to the connection of the design with the social and environmental engagement Solantu has turned into a platform design of international fair for young designers. Solantu, ethics and aesthetics. Colecci A Liquen, created by artist A Leo Battistelli, A unites Vergano porcelain with patagonian wood and lichen.