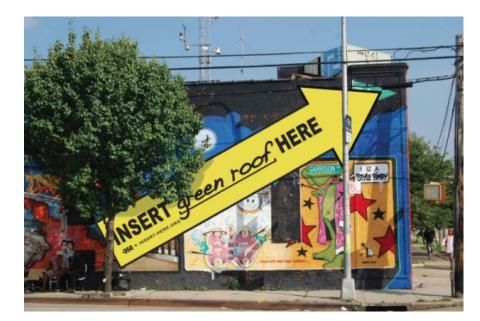

## An artist engages citizens to communicate how they want to change their neighborhood through graphic intervention

The Insert Here project, launched by artist Eve Mosher in response to a perceived lack of public awareness around community-driven change, capitalizes on community awareness of place and optimism. The project invites participants to place bold yellow "Insert\_\_\_Here― arrows in locations in their community where they want to "insert― an urban change or intervention. By posting their ideas on site, individuals can share their proposed solutions with the greater community. Arrows have also been projected onto the sides of buildings during events, allowing passersby to text their wishes for a site and see them broadcast live to the neighborhood.